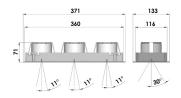

## Casa DL Trio, version 112 I3 19 81 87 6

There are more versions of **Casa DL Trio** available at <u>lival.com</u>

|  | W |    |  |
|--|---|----|--|
|  |   | 24 |  |

| Lightcourse               | LED                        |  |  |
|---------------------------|----------------------------|--|--|
| Lightsource               |                            |  |  |
| Article Number            | 112   3 19 81 87 6         |  |  |
| Family Name               | Casa DL Trio               |  |  |
| Luminaire Type            | Downlight                  |  |  |
| Adapter Type              |                            |  |  |
| Mounting Type             | Recessed in ceiling        |  |  |
| Light Source Product Name | Citizen CLU038-1206/930BBL |  |  |
| Control Gear              | Standard                   |  |  |
| Light Distribution        | Wide Flood                 |  |  |
| Wattage                   | 106 W                      |  |  |
| Luminous Flux             | 7404 lm                    |  |  |
| Efficacy (Im/W)           | 70 lm/W                    |  |  |
| COB Flux                  |                            |  |  |
| Color Temperature         | OK                         |  |  |
| Color Rendering Index     |                            |  |  |
| Color Of Housing          | White                      |  |  |
| IP Rating                 | 20                         |  |  |
| Lifetime                  |                            |  |  |
| Light Source Options      |                            |  |  |
| Color Consistency         |                            |  |  |
| Material                  |                            |  |  |
| UGR                       | 0                          |  |  |
|                           |                            |  |  |