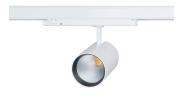

## GA-016 Dingo, version 15X NO 19 40 12 5

There are more versions of **GA-016 Dingo** available at <u>lival.com</u> All-new, seamless cylinder design, GA-016 Dingo with deep-cut aluminium reflector is the optimal solution for accent lighting.