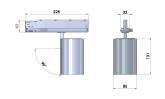

|  | W | / |  |
|--|---|---|--|
|  | v | - |  |

| Liebberre                 | LED                                                                                                                                                                             |  |  |
|---------------------------|---------------------------------------------------------------------------------------------------------------------------------------------------------------------------------|--|--|
| Lightsource               | LED                                                                                                                                                                             |  |  |
| Article Number            | 15X NO 19 40 12 5                                                                                                                                                               |  |  |
| Family Name               | GA-016 Dingo                                                                                                                                                                    |  |  |
| Luminaire Type            | Tracklight                                                                                                                                                                      |  |  |
| Adapter Type              | GA-016                                                                                                                                                                          |  |  |
| Mounting Type             | Track mounted                                                                                                                                                                   |  |  |
| Light Source Product Name | Citizen CLU038-1206/930BBL                                                                                                                                                      |  |  |
| Control Gear              | on/off, DALI, BLL, Casambi, PIR                                                                                                                                                 |  |  |
| Light Distribution        | Flood                                                                                                                                                                           |  |  |
| Wattage                   | 35 W                                                                                                                                                                            |  |  |
| Luminous Flux             | 2610 lm                                                                                                                                                                         |  |  |
| Efficacy (Im/W)           | 75 lm/W                                                                                                                                                                         |  |  |
| COB Flux                  | 3360 lm                                                                                                                                                                         |  |  |
| Color Temperature         | 3000K                                                                                                                                                                           |  |  |
| Color Rendering Index     | Ra 90                                                                                                                                                                           |  |  |
| Color Of Housing          | Silver                                                                                                                                                                          |  |  |
| IP Rating                 | 20                                                                                                                                                                              |  |  |
| Lifetime                  | 50 000h (L80 B10)                                                                                                                                                               |  |  |
| Light Source Options      | CRI 80+ 2700K, 3000K, 4000K,<br>5000K CRI 90+ 2700K Below BBL,<br>3000K Below BBL, 3500K Below<br>BBL, 4000K Brilliant vivid 3000K,<br>4000K, 5000K Meat 2000K,<br>Bakery 2400K |  |  |
| Color Consistency         | MacAdams 2 SDCM                                                                                                                                                                 |  |  |
| Material                  | Powder painted die-cast aluminium                                                                                                                                               |  |  |
| UGR                       | 4.5                                                                                                                                                                             |  |  |