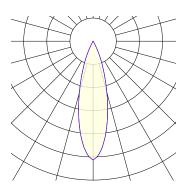

|  | W | / |  |
|--|---|---|--|
|  | v | - |  |

| Liebberre                 | LED                                                                                                                                                                             |  |  |
|---------------------------|---------------------------------------------------------------------------------------------------------------------------------------------------------------------------------|--|--|
| Lightsource               | LED                                                                                                                                                                             |  |  |
| Article Number            | 15X NO 19 40 12 5                                                                                                                                                               |  |  |
| Family Name               | GA-016 Dingo                                                                                                                                                                    |  |  |
| Luminaire Type            | Tracklight                                                                                                                                                                      |  |  |
| Adapter Type              | GA-016                                                                                                                                                                          |  |  |
| Mounting Type             | Track mounted                                                                                                                                                                   |  |  |
| Light Source Product Name | Citizen CLU038-1206/930BBL                                                                                                                                                      |  |  |
| Control Gear              | on/off, DALI, BLL, Casambi, PIR                                                                                                                                                 |  |  |
| Light Distribution        | Flood                                                                                                                                                                           |  |  |
| Wattage                   | 35 W                                                                                                                                                                            |  |  |
| Luminous Flux             | 2610 lm                                                                                                                                                                         |  |  |
| Efficacy (Im/W)           | 75 lm/W                                                                                                                                                                         |  |  |
| COB Flux                  | 3360 lm                                                                                                                                                                         |  |  |
| Color Temperature         | 3000K                                                                                                                                                                           |  |  |
| Color Rendering Index     | Ra 90                                                                                                                                                                           |  |  |
| Color Of Housing          | Silver                                                                                                                                                                          |  |  |
| IP Rating                 | 20                                                                                                                                                                              |  |  |
| Lifetime                  | 50 000h (L80 B10)                                                                                                                                                               |  |  |
| Light Source Options      | CRI 80+ 2700K, 3000K, 4000K,<br>5000K CRI 90+ 2700K Below BBL,<br>3000K Below BBL, 3500K Below<br>BBL, 4000K Brilliant vivid 3000K,<br>4000K, 5000K Meat 2000K,<br>Bakery 2400K |  |  |
| Color Consistency         | MacAdams 2 SDCM                                                                                                                                                                 |  |  |
| Material                  | Powder painted die-cast aluminium                                                                                                                                               |  |  |
| UGR                       | 4.5                                                                                                                                                                             |  |  |