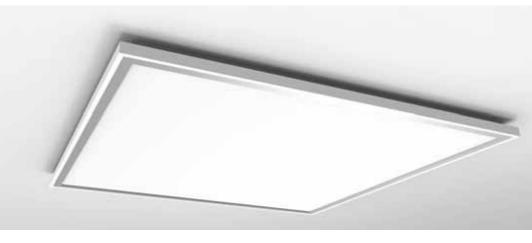

# MONTÁŽNY RÁM AL BIELY na prisadenú montáž LED panelov

LPA ram montážny AL biely 600×600 HA

Rám osadený LED panelom Spin 600×600