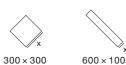

#### Dostupné rozmery:

(atypické rozmery potvrdíme na vyžiadanie)

x = odoberateľná strana rámu pre vloženie svietidla

Štandardná záruka 2 roky.

SLOS s.r.o., Nám. Ľudovíta Štúra 24, Banská Bystrica tel.: 0903 703 436 | e-mail: rp@slos.sk, www.slos.sk | manual.12345.sk