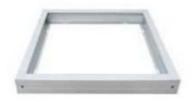

# MONTÁŽNY RÁM AL BIELY na prisadenú montáž LED panelov

LPA ram montážny AL biely 600×600 HA

Rám osadený LED panelom Spin 600×600