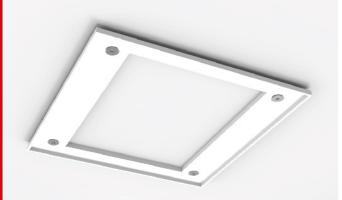

# MONTÁŽNY RÁM AL BIELY na prisadenú montáž LED panelov

LPA ram montážny AL biely 600×600 HA

Rám osadený LED panelom Spin 600×600