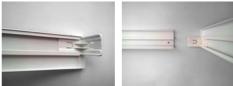

# MONTÁŽNY RÁM AL BIELY na prisadenú montáž LED panelov

LPA ram montážny AL biely 600×600 HA

Rám osadený LED panelom Spin 600×600





#### Bezskrutkové zostavenie rámu





#### Dostupné rozmery:

(atypické rozmery potvrdíme na vyžiadanie)









x = odoberateľná strana rámu pre vloženie svietidla

Štandardná záruka 2 roky.



SLOS s.r.o., Nám. Ľudovíta Štúra 24, Banská Bystrica tel.: 0903 703 436 | e-mail: rp@slos.sk, www.slos.sk | manual.12345.sk



11

 $1200 \times 600$ 

35

29

### Uniquely designed wood frame for

## LED PANEL



Instruction





| concrete ceiling       |
|------------------------|
| plaster boards ceiling |
| plaster boards ceiling |

Jednorám (pre LED PANEL 600×600 mm)



Rám: 74€ (bez DPH) Rám s magnetmi: 94€ (bez DPH)