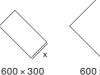

#### Dostupné rozmery:

(atypické rozmery potvrdíme na vyžiadanie)

x = odoberateľná strana rámu pre vloženie svietidla

Štandardná záruka 2 roky.

SLOS s.r.o., Nám. Ľudovíta Štúra 24, Banská Bystrica tel.: 0903 703 436 | e-mail: rp@slos.sk, www.slos.sk | manual.12345.sk