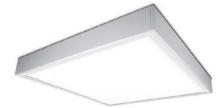

# MONTÁŽNY RÁM AL BIELY na prisadenú montáž LED panelov

LPA ram montážny AL biely 600×600 HA

Rám osadený LED panelom Spin 600×600