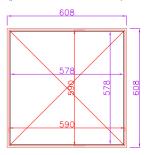

#### Dostupné rozmery:

(atypické rozmery potvrdíme na vyžiadanie)

x = odoberateľná strana rámu pre vloženie svietidla

Štandardná záruka 2 roky.

SLOS s.r.o., Nám. Ľudovíta Štúra 24, Banská Bystrica tel.: 0903 703 436 | e-mail: rp@slos.sk, www.slos.sk | manual.12345.sk