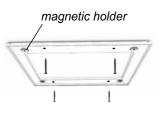

## LED PANEL

Instruction

| concrete ceiling       |
|------------------------|
| plaster boards ceiling |
| plaster boards ceiling |

Jednorám (pre LED PANEL 600×600 mm)

Rám: 74€ (bez DPH) Rám s magnetmi: 94€ (bez DPH)