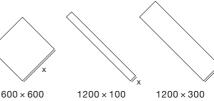

#### Dostupné rozmery:

(atypické rozmery potvrdíme na vyžiadanie)

x = odoberateľná strana rámu pre vloženie svietidla

Štandardná záruka 2 roky.

SLOS s.r.o., Nám. Ľudovíta Štúra 24, Banská Bystrica tel.: 0903 703 436 | e-mail: rp@slos.sk, www.slos.sk | manual.12345.sk