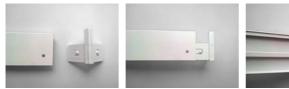

# MONTÁŽNY RÁM AL BIELY na prisadenú montáž LED panelov

LPA ram montážny AL biely 600×600 HA

Rám osadený LED panelom Spin 600×600





#### Bezskrutkové zostavenie rámu





#### Dostupné rozmery:

(atypické rozmery potvrdíme na vyžiadanie)









x = odoberateľná strana rámu pre vloženie svietidla

Štandardná záruka 2 roky.



SLOS s.r.o., Nám. Ľudovíta Štúra 24, Banská Bystrica tel.: 0903 703 436 | e-mail: rp@slos.sk, www.slos.sk | manual.12345.sk



11

 $1200 \times 600$ 

35

29

### Uniquely designed wood frame for

## LED PANEL



Instruction





| concrete ceiling       |
|------------------------|
| plaster boards ceiling |
| plaster boards ceiling |

Jednorám (pre LED PANEL 600×600 mm)



Rám: 74€ (bez DPH) Rám s magnetmi: 94€ (bez DPH)