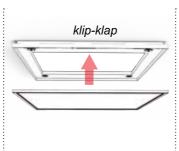

# MONTÁŽNY RÁM AL BIELY na prisadenú montáž LED panelov

LPA ram montážny AL biely 600×600 HA

Rám osadený LED panelom Spin 600×600





#### Bezskrutkové zostavenie rámu





#### Dostupné rozmery:

(atypické rozmery potvrdíme na vyžiadanie)









x = odoberateľná strana rámu pre vloženie svietidla

Štandardná záruka 2 roky.



SLOS s.r.o., Nám. Ľudovíta Štúra 24, Banská Bystrica tel.: 0903 703 436 | e-mail: rp@slos.sk, www.slos.sk | manual.12345.sk



11

 $1200 \times 600$ 

35

29

### Uniquely designed wood frame for

## LED PANEL



Instruction





| concrete ceiling       |
|------------------------|
| plaster boards ceiling |
| plaster boards ceiling |

Jednorám (pre LED PANEL 600×600 mm)



Rám: 74€ (bez DPH) Rám s magnetmi: 94€ (bez DPH)